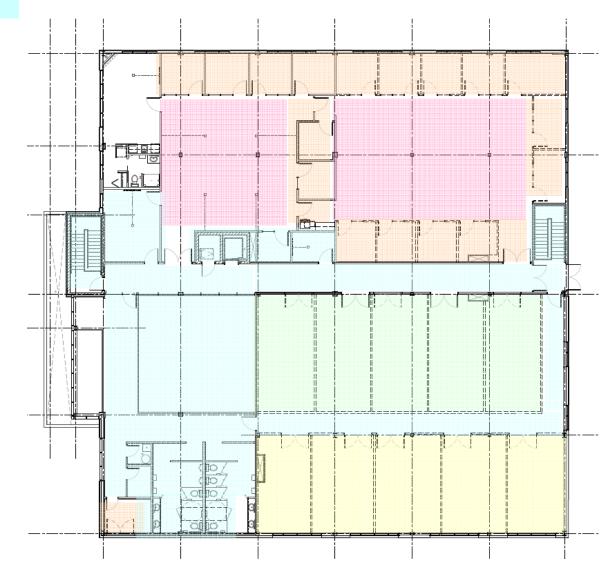

- A comprehensive package to meet all operating and administrative needs for new businesses
- Affordable open or enclosed work spaces
- Conference rooms, private meeting rooms, and town hall event space
- A virtual or physical address for your new business
- Ample parking spaces available
- All standard enmities for a work space environment (ie. Tea & coffee service)
- And much more!

- Open or enclosed work spaces ranging from 50 to 350 sq. ft
- Ethernet and wifi internet
- Access to setup office IP phone systems
- Access to recreational facility (coming soon)
- Booking of community boardrooms
- Booking of town-hall event space
- Kitchenette with coffee services
- Access to parking