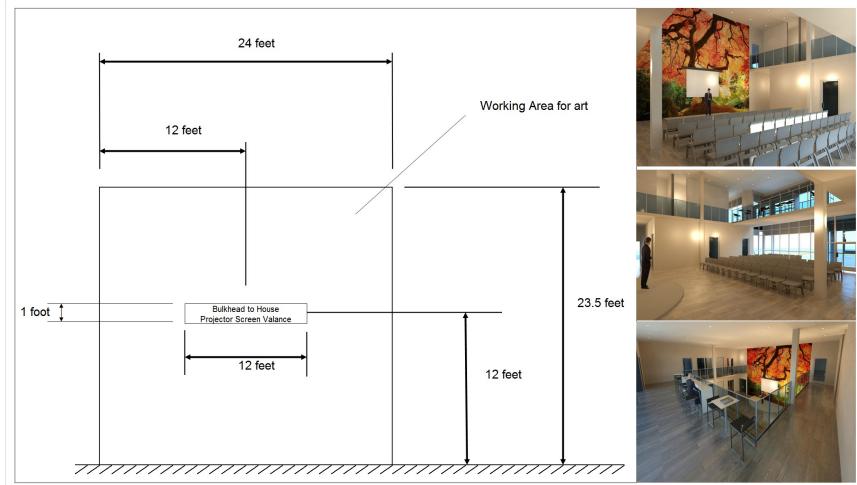

## **Maple Hall Art Design Specifications**

Title: Autumn in Cambridge

**Deadline:** Friday February 22, 2019 at 4:00 p.m.

## **Project Description:**

Must incorporate projector screen bulkhead into art design. Art for indoor wall using below media:

- oil painted on a framed canvas,
- wood art,
- wall sculpture, or
- abstract art